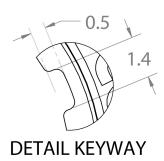

| Part No.  | Wheel    | Roller   | Bore      | Hub    | Unit   | Load     |
|-----------|----------|----------|-----------|--------|--------|----------|
|           | Diameter | Diameter | Diameter* | Width  | Weight | Capacity |
| R-2048-01 | 48mm     | 13mm     | 12.7mm    | 25.5mm | 32g    | 35kgs    |

<sup>\*</sup>Optional Hexagonal bore available

## Construction

Fully injection moulded web-like wheel frame - no pins or inserts Glass filled nylon body and Delrin® bushed polyurethane (TPU) rollers.

## **Applications**

Suitable for both floor and inverted applications including manual and powered conveyor transfer systems, feed tables and feed rails, pipe rollers and workstation turntables, furniture castors, and robot wheels. The Rotacaster™ 48mm wheel provides the perfect alter