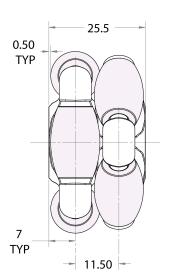

| Part No.  | Wheel    | Roller   | Bore      | Hub    | Unit   | Load     |
|-----------|----------|----------|-----------|--------|--------|----------|
|           | Diameter | Diameter | Diameter* | Width  | Weight | Capacity |
| R-2048-01 | 48mm     | 13mm     | 12.7mm    | 25.5mm | 32g    | 35kgs    |