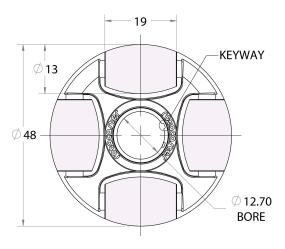

| Part No.  | Wheel    | Roller   | Bore      | Hub    | Unit   | Load     |
|-----------|----------|----------|-----------|--------|--------|----------|
|           | Diameter | Diameter | Diameter* | Width  | Weight | Capacity |
| R-2048-01 | 48mm     | 13mm     | 12.7mm    | 25.5mm | 32g    | 35kgs    |