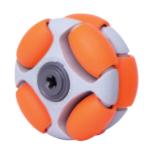

| Wheel diameter  | 48 mm              |                  |       |
|-----------------|--------------------|------------------|-------|
| Roller diameter | 13 mm              |                  |       |
| Hub width       | 28 mm              |                  |       |
| Body            | Glass filled nylon |                  |       |
| Roller bushing  | Nylon              |                  |       |
| Hubs            | ABS                |                  |       |
| Rollers         | Orange             | Grey             | Black |
| Roller material | Polyurethane       | Santoprene™      |       |
| Wheel capacity  | 25 kg              | 15 kg            |       |
| Wear resistance | High               | Medium           |       |
| Traction/grip   | Medium             | High             |       |
| Ride            | Good               | Softer & Quieter |       |
| Total weight    | 39 gm              | 37 gm            |       |

Rotacaster Wheel Limited in not owned or a subsidiary of the LEGO Group. LEGO is a trademark of the LEGO Group.

48mm with Polyurethane rollers

48mm with Santoprene™ rollers

48mm with Santoprene™ rollers

Made in USA