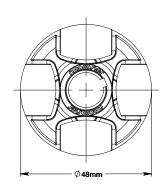

| Wheel diameter  | 48 mm              |                  |       |
|-----------------|--------------------|------------------|-------|
| Roller diameter | 13 mm              |                  |       |
| Hub width       | 28 mm              |                  |       |
| Body            | Glass filled nylon |                  |       |
| Roller bushing  | Nylon              |                  |       |
| Hubs            | ABS                |                  |       |
| Rollers         | Orange             | Grey             | Black |
| Roller material | Polyurethane       | Santoprene™      |       |
| Wheel capacity  | 25 kg              | 15 kg            |       |
| Wear resistance | High               | Medium           |       |
| Traction/grip   | Medium             | High             |       |
| Ride            | Good               | Softer & Quieter |       |
| Total weight    | 39 gm              | 37 gm            |       |