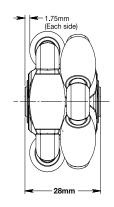

| Wheel diameter  | 48 mm              |                  |       |
|-----------------|--------------------|------------------|-------|
| Roller diameter | 13 mm              |                  |       |
| Hub width       | 28 mm              |                  |       |
| Body            | Glass filled nylon |                  |       |
| Roller bushing  | Nylon              |                  |       |
| Hubs            | ABS                |                  |       |
| Rollers         | Orange             | Grey             | Black |
| Roller material | Polyurethane       | Santoprene™      |       |
| Wheel capacity  | 25 kg              | 15 kg            |       |
| Wear resistance | High               | Medium           |       |
| Traction/grip   | Medium             | High             |       |
| Ride            | Good               | Softer & Quieter |       |
| Total weight    | 39 gm              | 37 gm            |       |