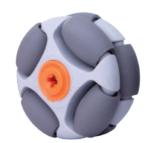

| Wheel diameter  | 48 mm              |                  |       |
|-----------------|--------------------|------------------|-------|
| Roller diameter | 13 mm              |                  |       |
| Hub width       | 28 mm              |                  |       |
| Body            | Glass filled nylon |                  |       |
| Roller bushing  | Nylon              |                  |       |
| Hubs            | ABS                |                  |       |
| Rollers         | Orange             | Grey             | Black |
| Roller material | Polyurethane       | Santoprene™      |       |
| Wheel capacity  | 25 kg              | 15 kg            |       |
| Wear resistance | High               | Medium           |       |
| Traction/grip   | Medium             | High             |       |
| Ride            | Good               | Softer & Quieter |       |
| Total weight    | 39 gm              | 37 gm            |       |

Rotacaster Wheel Limited in not owned or a subsidiary of the LEGO Group. LEGO is a trademark of the LEGO Group.

48mm with Polyurethane rollers

48mm with Santoprene™ rollers

48mm with Santoprene™ rollers

Made in USA