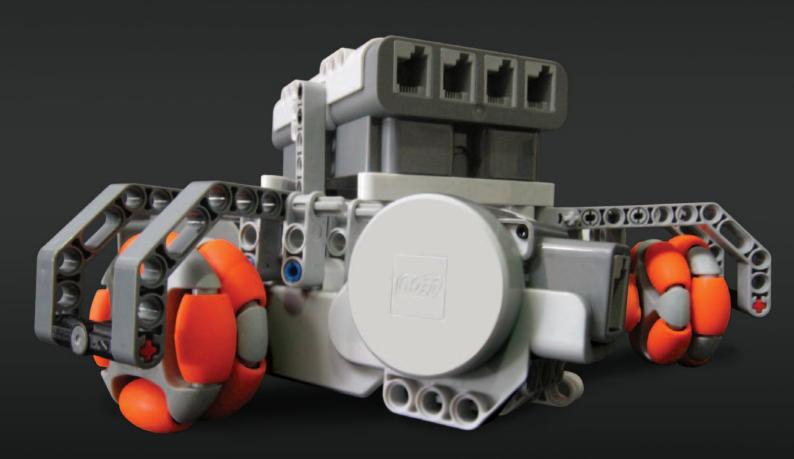

## Rotacaster™ multi-directional robotic wheels.

LEGO® NXT compatible and ideal for holonomic drive systems.

Built with the durability and ride quality of an industrial floor wheel, the multi-directional rotacaster<sup>™</sup> is a high performance robotic wheel.

Its unique construction makes it the toughest, smoothest and fastest robotic wheel on the market with a choice of polyurethane or Santoprene™ rollers for outstanding durability and traction.

### Flexibility

- Variety of colors
- Ready-to-use LEGO® X axle compatible hubs
- Alternative hub inserts
- 125mm wheels available for larger projects.

For more information on the faster, smoother, tougher rotacaster™ robotic wheel contact your nearest distributor today.